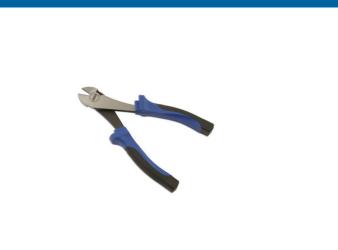

## **Heavy Duty Side Cutters 160mm**

Heavy duty side cutters, part of the Laser Tools professional range. Compact size, 160mm long, with serrated grip jaws and a jaw capacity of 23mm. Durable chrome vanadium construction with slim, long reach head and hardened, polished cutting jaws. The pliers have ergonomic, soft grip handles with safety hand stops. Ideal for cutting wire, copper, hard plastics etc, also available in larger size, please see Part No. 5892 (180mm).

## **Additional Information**

- · Length: 160mm; jaw opening: 23mm.
- · Soft grip handles with safety stops.
- · Heavy duty cutters for professional use.
- Manufactured from chrome vanadium with polished head.
- · Long side cutters also available in the professional range. Please see Part No. 5892.