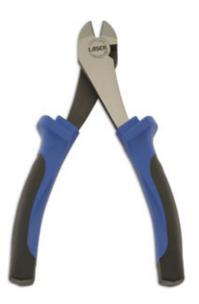

## **Heavy Duty Side Cutters 160mm**

Heavy duty side cutters, part of the Laser Tools professional range. Compact size, 160mm long, with serrated grip jaws and a jaw capacity of 23mm. Durable chrome vanadium construction with slim, long reach head and hardened, polished cutting jaws. The pliers have ergonomic, soft grip handles with safety hand stops. Ideal for cutting wire, copper, hard plastics etc, also available in larger size, please see Part No. 5892 (180mm).

## **Additional Information**

- · Length: 160mm; jaw opening: 23mm.
- · Soft grip handles with safety stops.
- · Heavy duty cutters for professional use.
- Manufactured from chrome vanadium with polished head.
- · Long side cutters also available in the professional range. Please see Part No. 5892.