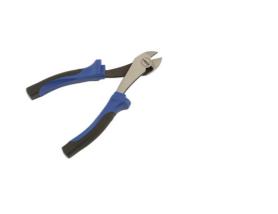

## **Heavy Duty Side Cutters 160mm**

Heavy duty side cutters, part of the Laser Tools professional range. Compact size, 160mm long, with serrated grip jaws and a jaw capacity of 23mm. Durable chrome vanadium construction with slim, long reach head and hardened, polished cutting jaws. The pliers have ergonomic, soft grip handles with safety hand stops. Ideal for cutting wire, copper, hard plastics etc, also available in larger size, please see Part No. 5892 (180mm).

## **Additional Information**

- · Length: 160mm; jaw opening: 23mm.
- · Soft grip handles with safety stops.
- · Heavy duty cutters for professional use.
- Manufactured from chrome vanadium with polished head.
- · Long side cutters also available in the professional range. Please see Part No. 5892.